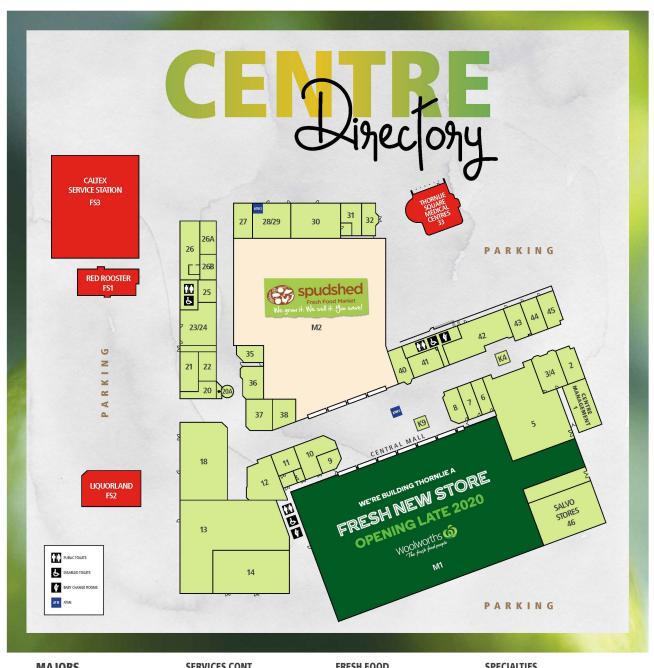

## THORNLIE SQUARE SHOPPING CENTRE

CRN SPENCER RD & THORNLIE AVE, THORNLIE WA 6108

## **CENTRE PROFILE**

The Thornlie Square Shopping Centre is a newly developed modern facility which originally opened in 1970. The Centre had a significant refurbishment in 1987, then again in 2010.

The Centre comprises of a single level retail Centre with dual enclosed internal walls, each anchored by a supermarket - Woolworths to be completed in late 2020 and Spudshed. The Centre is also supported by 40 specialty stores having a gross lettable area of approximately 14,583sqm and ample on-site parking for approximately 875 cars.

## 

| SERVICES CONT               |         |
|-----------------------------|---------|
| THORNLIE NAILS              | 7       |
| QUICK CUT EXPRESS           | 8       |
| RED FINGER                  | K8      |
| ANYTIME FITNESS             | 14      |
| AUSTRALIA POST              | 23/24   |
| BELLE BEAUTY                | 25      |
| LJ HOOKER                   | 26      |
| THORNLIE SQUARE MEDICAL CEN | VTRE 33 |
| RENO'S HAIR DESIGN          | 35      |
| SUCCESS TAX PROFESSIONALS   | 38      |
| SAL CHEVEUX                 | 43      |
| DENTAL ANNEX                |         |
| ROSE MASSAGE                | 45      |
|                             |         |

| INESHTOOD              |       |
|------------------------|-------|
| RED ROOSTER            | FS1   |
| THE BLUE ROCK BUTCHERY | 10    |
| BAKERY 37              | 11    |
| COCOS CHICKEN          | 20    |
| SOL SHACK CAFE         | 26A   |
| THORNLIE KEBABS        | 27    |
| BAO ORIENTAL MARKET    | 28/29 |
| JJ'S KITCHEN           | 30    |
| THORNLIE FISH & CHIPS  | 31    |
| CAFÉ ZE                | 37    |
|                        |       |

| SPECIALTIES               |  |
|---------------------------|--|
| LIQUORLANDFS2             |  |
| KK CLOTHING3/4            |  |
| NEWSPOWER 12              |  |
| DUNYA SUPERMARKET13       |  |
| SOUL PATTINSON CHEMIST18  |  |
| CARTRIDGE WORLD21         |  |
| THORNLIE FLORIST22        |  |
| UNIVERSAL RUGS36          |  |
| WA BEST HOME DECORATION42 |  |
| SALVOS STORES46           |  |
| BANKWEST ATM 2            |  |
| CENTRE MANAGEMENT1        |  |