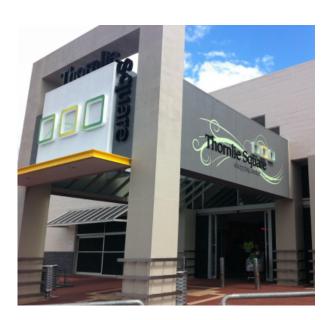

## THORNLIE SQUARE SHOPPING CENTRE

CRN SPENCER RD & THORNLIE AVE, THORNLIE WA 6108

## **CENTRE PROFILE**

The Thornlie Square Shopping Centre is a newly developed modern facility which originally opened in 1970. The Centre had a significant refurbishment in 1987, then again in 2010.

The Centre comprises of a single level retail Centre with dual enclosed internal walls, each anchored by a supermarket - Woolworths to be completed in late 2020 and Spudshed. The Centre is also supported by 40 specialty stores having a gross lettable area of approximately 14,583sqm and ample on-site parking for approximately 875 cars.