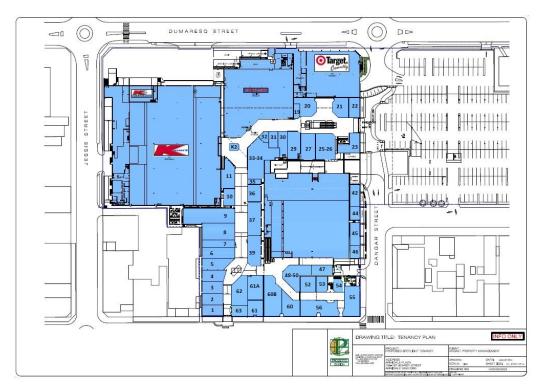

## **PROPERTY DETAILS**

Armidale Plaza Shopping Centre, Situated at the corner of Beardy Street, Dangar Street, Jessie Street & Dumaresq Streets, Armidale NSW 2350.

Armidale Plaza comprises an enclosed, convenient and discretionary based sub-regional shopping centre, securely anchored by K-Mart, Target County, Spotlight, 51 specialty shops, 10 commercial suites and a kiosk. The commercial suites are located above shop 48-60.

The centre houses 9,199sqm of major retail floor space with 5,247sqm of retail specialty floor space. The centre also houses 581sqm of office leased space on the upper floor.

The Centre boasts an effective and well designed retail layout over one level and comprises a "c" shaped internal mall. The properties were constructed at various times with Richardson's Arcade being the original building constructed in the mid 1800's which is now heritage listed. The centre underwent a redevelopment in 2007. The centre presents in excellent condition today with easy access via numerous entrance points off Beardy Street and Dangar Street.

## TENANT LIST

| Shop M1 | Kmart                      | Shop 39     | Katies                         |
|---------|----------------------------|-------------|--------------------------------|
| Shop M2 |                            | Shop 42     | Shormab Pty Ltd                |
| Shop M3 | Target Country             | Shop 44     | ISPA Kebabs                    |
| Shop M4 | Spotlight                  | Shop 45     | Property Management Specialist |
| Shop 1  | Armidale Nail & Beauty     | Shop 46     | Beardy Barber Shop             |
| Shop 2  | Vacant                     | Shop 47     | Vacant                         |
| Shop 3  | Irresistible Style         | Shop 48     | Fat Goose Crossing Cafe        |
| Shop 4  | Vacant                     | Shop 52     | The Rag & Trader Store         |
| Shop 5  | Vacant                     | Shop 53     | Daily Ritual                   |
| Shop 6  | Indian & Nepalese Grocery  | Shop 54     | Solo Hair Design               |
| Shop 7  | Vacant                     | Shop 55     | Sportsgirl                     |
| Shop 8  | Lowes Menswear             | Shop 56     | Turners Armidale               |
| Shop 9  | Millers Fashion            | Shop 60     | Gazman                         |
| Shop 10 | Sydney Nails               | Shop 60B    | Vacant                         |
| Shop 12 | Taking Shape               | Shop 61     | MAC 1                          |
| Shop 19 | Vacant                     | Shop 61A    | Cotton On Clothing             |
| Shop 20 | Armidale Coffee House      | Shop 62     | Mathers                        |
| Shop 21 | JJ's Newsageny Plus        | Shop 63     | Shanti Collections             |
| Shop 22 | Subway                     | Level 1 - 1 | Daniel Bowden                  |
| Shop 23 | R & H Curry House Vacant   | 2           | NSW Business Chamber           |
| Shop 25 | Vacant                     | 4           | CDA Software                   |
| Shop 27 | Renee Maree                | 5           | Milly Hill Pty Ltd             |
| Shop 29 | Australian Unity Home Care | 6           | NE Corporation Services        |
| Shop 30 | Ultramac                   | 7           | Agmark Commodoties             |
| Shop 31 | Studio 2350                | 7 <b>A</b>  | Skillstrain                    |
| Shop 32 | Vacant                     | 7C          | Outcross                       |
| Shop 33 | Good Price Pharmacy        | 8           | AD Commodities                 |
| Shop 35 | Disava                     | Kiosk 2     | Peach Blossom Cafe             |
| Shop 37 | Ally Fashion               |             |                                |
|         |                            |             |                                |