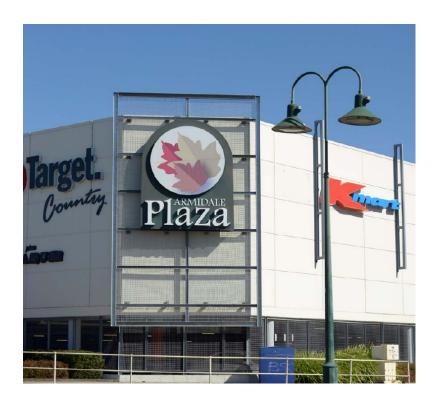

## ARMIDALE PLAZA SHOPPING CENTRE

195 - 197 BEARDY ST, ARMIDALE NSW 2350

## **CENTRE PROFILE**

Armidale Plaza Shopping Centre is in a prime location situated in the heart of the Armidale CBD. Armidale is a thriving regional city within the New England Region of NSW and is located 500 kilometers north of Sydney. Well positioned on a landmark site, the centre is bounded by four street frontages to Beardy Street, Jessie Street, Dangar Street and Dumaresq Street. The Centre receives excellent exposure to passing traffic and is easily accessible to the surrounding population.

The major tenants at Armidale Plaza Shopping Centre are a Kmart and Target Country, with 51 Specialty stores making up this impressive Centre. The Centre provides convenient underground parking via travelators and on-grade, split level parking for in excess of 565 vehicles approx.