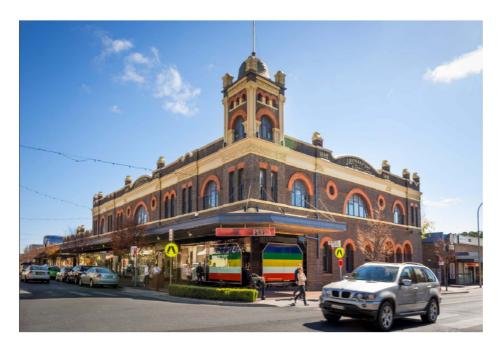

## **PROPERTY DETAILS**

Armidale Plaza Shopping Centre, Situated at the corner of Beardy Street, Dangar Street, Jessie Street & Dumaresq Streets, Armidale NSW 2350.

Armidale Plaza comprises an enclosed, convenient and discretionary based sub-regional shopping centre, securely anchored by K-Mart, Target County, Spotlight, 51 specialty shops, 10 commercial suites and a kiosk. The commercial suites are located above shop 48-60.

The centre houses 9,199sqm of major retail floor space with 5,247sqm of retail specialty floor space. The centre also houses 581sqm of office leased space on the upper floor.

The Centre boasts an effective and well designed retail layout over one level and comprises a "c" shaped internal mall. The properties were constructed at various times with Richardson's Arcade being the original building constructed in the mid 1800's which is now heritage listed. The centre underwent a redevelopment in 2007. The centre presents in excellent condition today with easy access via numerous entrance points off Beardy Street and Dangar Street.