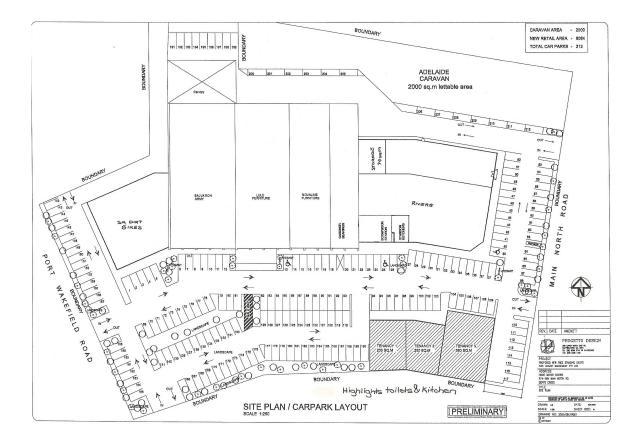

Gepps Cross Homemaker Centre is well located on a 17,000 square metre site, with access from both Main North Road and Port Wakefield Road.

Further potential exists for this site with the owner planning an extension comprising a second building with 3 more tenancies on the Main North Road side of the centre.

## TENANT LIST

| Shop 1  | Salvos Stores      | Shop 4A | Vacant                       |
|---------|--------------------|---------|------------------------------|
| Shop 3  | Rivers             | Shop 4B | Arrive Australia Pty Ltd     |
| Shop 3A | Jaycar Electronics | Shop 5  | The Food Centre Incorporated |
| Shop 3B | SA Dirt Bikes      | Shop 5A | Dirtybits                    |
| Shop 4  | SA Dirt Bikes      | Shop 5B | Barossa Fine Foods           |