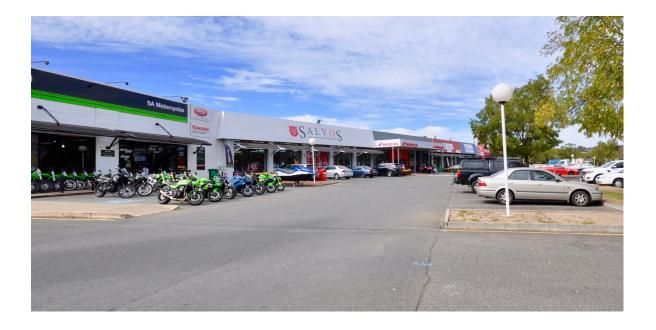

## CENTRE PROFILE

Gepps Cross Homemaker centre is located approx. 10 kilometres north of the Adelaide CBD. This well established and maintained retail/warehouse/bulky goods complex consists of 10 tenancies plus a leased yard area, situated on a large land holding with excellent exposure and access to two of Adelaide's busiest northern arterial roads.

Gepps Cross Homemaker Centre is well located on a 17,000 square metre site, with access from both Main North Road and Port Wakefield Road.

Further potential exists for this site with the owner planning an extension comprising a second building with 3 more tenancies on the Main North Road side of the centre.

## TENANT LIST

| Shop 1  | Salvos Stores      | Shop 4A | Vacant                       |
|---------|--------------------|---------|------------------------------|
| Shop 3  | Rivers             | Shop 4B | Arrive Australia Pty Ltd     |
| Shop 3A | Jaycar Electronics | Shop 5  | The Food Centre Incorporated |
| Shop 3B | SA Dirt Bikes      | Shop 5A | Dirtybits                    |
| Shop 4  | SA Dirt Bikes      | Shop 5B | Barossa Fine Foods           |