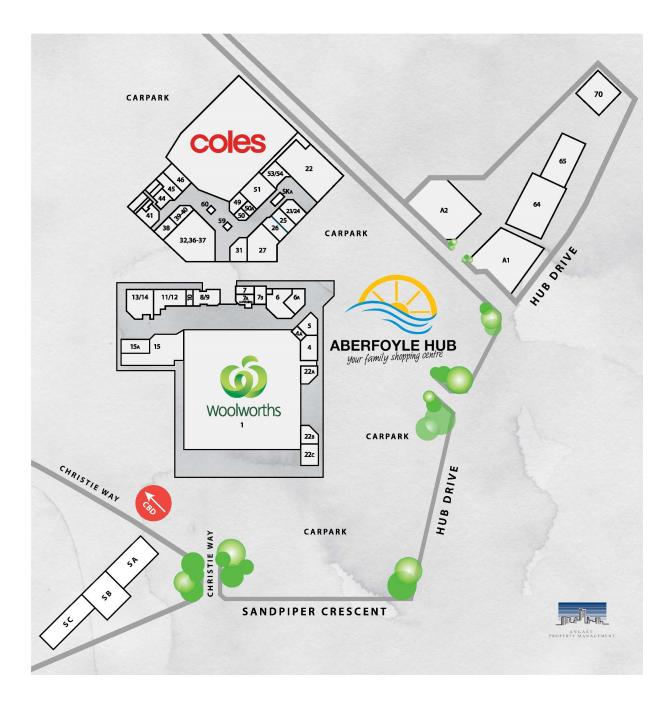

## **CENTRE PROFILE**

The Aberfoyle Hub Shopping Centre comprises a neighbourhood centre which was originally developed in 1981 and extended in 2002 to offer a Gross Lettable Area of 10,704sqm approx.

This single level centre comprises Woolworths and Coles Supermarkets, 57 retail specialty stores as well as professional office suites. The property is within a District Zone and surrounded by a High School, A Community Centre, A Medical Centre, A Tavern, A Hardware Store, as well as a Petrol Retailer.

There are a number of detached tenancies comprising of KFC (ground lease), Double Dragon Chinese Restaurant and the Hub Pizza Bar.

## TENANT LIST

| Major 1            | Woolworths Aberfoyle Park |
|--------------------|---------------------------|
| Major 2            | Coles                     |
| Shop 4             | A1 Apparel Promotional    |
| 51100 4            | Products                  |
| Shop 11            |                           |
| Shop 4A            | Vacant                    |
| Shop 5             | Hub Fine Foods            |
| Shop 6             | The Salvation Army        |
| Shop 6A            | Hub Charcoal Chicken      |
| Shop 7             | Bakers Delight            |
| Shop 7A            | Mesh Learning Pty Ltd     |
| Shop 7B            | Hub Shoe Repairs          |
| Shop 8 & 9         | NU4U                      |
| Shop 10            | Vacant                    |
| Shops 11 & 1       | 2 Steve Murray MP         |
| Shop 13            | Hearing Retail Group Pty  |
| Ltd                |                           |
| Shop 13A           | Vacant                    |
| Shop 14            | Vacant                    |
| Shops 15           | Developing Minds Psych &  |
| Educ               |                           |
| Shop 22            | Getta Bargain             |
| Shop 22A           | Lime Thai Express         |
| Shop 22B           | National Hearing Centre   |
| Shop 22C           | Vacant                    |
|                    | Scamps Hair Studio        |
| Shop 25            | Flight Centre             |
| Shop 26            | Vacant                    |
| Shop 27            | Bank SA                   |
| Shop 31            | Vision Hub                |
| Shop 32- 35        | AMCAL                     |
| Shop 36            | AMCAL                     |
| Shop 37            | AMCAL                     |
| Shop 38            | Vacant                    |
| Shop 39 & 40       |                           |
| Shop 41            | Vacant                    |
| Shop 44            | Hub Fruit Bowl            |
| Shop 45            | Hub Fruit Bowl            |
| Shop 45<br>Shop 46 | Hub Gourmet Butcher       |
| Shop 49            | PNails & Beauty Care      |
| Shop 50            | Smokemart                 |
| 5100 50            | JIIOKEIIIalt              |

| Shop 50                     | A The Barbers Chair           |   |  |  |
|-----------------------------|-------------------------------|---|--|--|
| Shop 51                     | Hub Post & Newsagency         |   |  |  |
| -                           | & 54 Honey Bee Cafe           |   |  |  |
| Shop 59                     | •                             |   |  |  |
| Shop 60                     |                               |   |  |  |
| Shop 64                     | Double Dragon Chinese         |   |  |  |
| -                           | ResRestaurant                 |   |  |  |
| Shop 65                     |                               |   |  |  |
| -                           | Anytime Fitness               |   |  |  |
| Kiosk A                     |                               |   |  |  |
| SNG01                       | Vacant                        |   |  |  |
| SPole 7                     | elstra Corporation Ltd        |   |  |  |
|                             | Kentucky Fried Chicken        |   |  |  |
| STA 2 The Hub Tandoor       |                               |   |  |  |
| ATM 1                       | Vacant                        |   |  |  |
| ATM 2                       | Vacant                        |   |  |  |
| ATM 3                       | Vacant                        |   |  |  |
| ATM 4                       | ANZ Banking Group Limited     |   |  |  |
| ATM 5                       | Commonwealth Bank of Australi | а |  |  |
| ATM 6                       | Vacant                        |   |  |  |
| GND T                       | EL TelstraPay Phones          |   |  |  |
| TV01 1                      | 7 .                           |   |  |  |
| TX01 Vacant                 |                               |   |  |  |
| VM01 Vacant                 |                               |   |  |  |
| VM02 Ride On! Entertainment |                               |   |  |  |
| VM03 Vacant                 |                               |   |  |  |
| VM04 oOh! Media Retail      |                               |   |  |  |
| VM05 Hoyts Kiosk            |                               |   |  |  |
| VM06 Val Morgan             |                               |   |  |  |
| VM07 V                      |                               |   |  |  |
| VM08 V                      |                               |   |  |  |
| CP01 Secure Parking         |                               |   |  |  |
| SA Sprint Auto              |                               |   |  |  |
| SB U                        | B Ultra Tune                  |   |  |  |