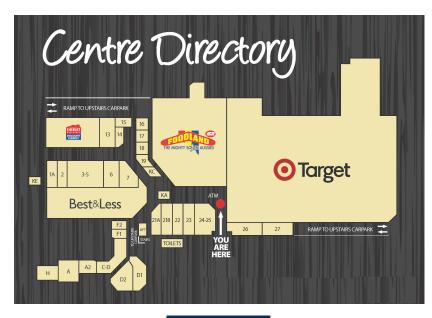

The centre is anchored by a Target discount department store, a Foodland supermarket & a Best and Less discount variety store, and Chemist Warehouse with some 30 specialty shops and kiosks.

A separate building at the north-eastern corner of the site, known as "Sefton Park Shops" was constructed in 1986 and was effectively linked to the main centre with the addition of a further 6 retail tenancies.

## **TENANT LIST**