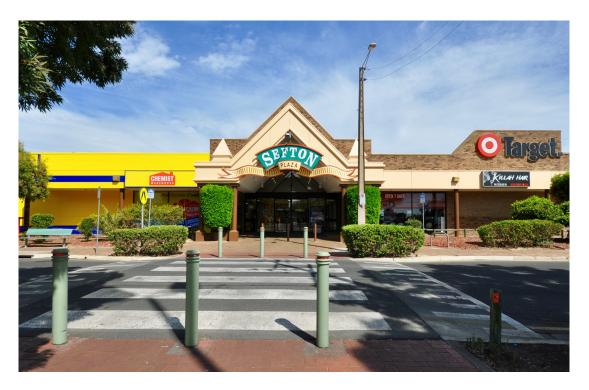

## SEFTON PLAZA SHOPPING CENTRE

225 – 239 MAIN NORTH RD, SEFTON PARK SA 5083

## **CENTRE PROFILE**

The Sefton Plaza Shopping Centre is a sub-regional centre, constructed in 1974, and substantially extended in 1987. The centre is prominently located on a main thoroughfare into and out of Adelaide City.

The centre is anchored by a Target discount department store, a Foodland supermarket & a Best and Less discount variety store, and Chemist Warehouse with some 30 specialty shops and kiosks.

A separate building at the north-eastern corner of the site, known as "Sefton Park Shops" was constructed in 1986 and was effectively linked to the main centre with the addition of a further 6 retail tenancies.