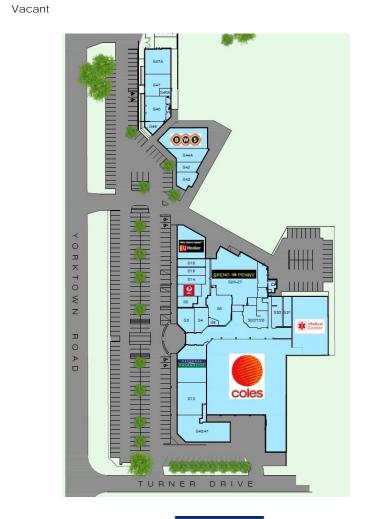

## CENTRE PROFILE

The Craigmore Village Shopping Centre was constructed in 1986 and provides a neighbourhood shopping centre on a site of 2.069 hectares. The centre includes a Coles supermarket, 25 specialty stores, including a Medical Centre & ATM's. The centre has a centralised internal mall with many shops also facing the car park.

Total gross lettable area of 8,243sqm comprising of a 2,970sqm Coles and 5,272sqm of Specialty Stores.

## **TENANT LIST**

| N.A1A        |                        | Cl            | Outline Frank Brank       |
|--------------|------------------------|---------------|---------------------------|
| Major 1      | Coles                  | Shop 32- 34   | Craigmore Family Practice |
| Shop 1       | Craigmore Post Office  | Shop 41       | GameRoom Essential        |
| Shop 2       | Chook & Co             | Shop 43       | Bonanza Pizza             |
| Shop 3       | Café Craigmore         | Shop 44A      | BWS Craigmore             |
| Shop 4       | Vacant                 | Shop 44B      | Next Generation Taekwondo |
| Shop 5       | Flowers R Us           | Shop 45       | Northside Barber Shop     |
| Shop 6 & 18  | Craigmore Newsagency   | Shop 46       | Hearts 4 Heros            |
| Shop 8       | Esther's Hair Boutique | Shop 47       | Craigmore Laundrymatters  |
| Shop 10      | National Pharmacies    | Shop 47A      | Vacant                    |
| Shop 13      | Chef Lam's Restaurant  | Shops 48 - 51 | Life Chiropractic         |
| Shop 14      | Craigmore Bakery       | ATM 1         | Bank SA                   |
| Shop 15      | Robby's Pizza          | ATM 2         | Vacant                    |
| Shop 16      | Smile High Dental      | ATM 3         | Vacant                    |
| Shop17       | LJ Hooker Craigmore    | ATM 4         | Cuscal Limited            |
| Shop 20 - 27 | Spend A Penny          |               |                           |
| Shop 30 & 31 | Vacant                 |               |                           |