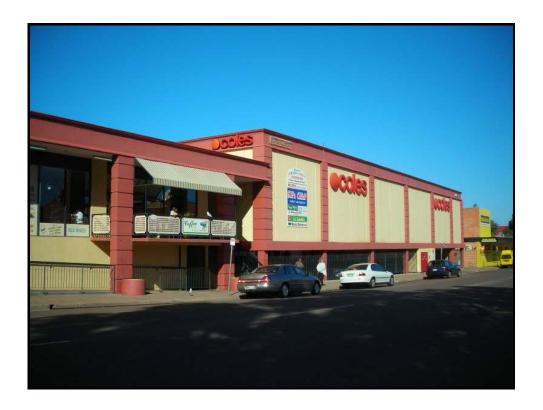

## CENTRE PROFILE

The Northern Gateway Shopping Centre is conveniently located at the corner of Jervois & Marryatt Streets with parking for approx. 250 cars.

The centre is essentially arranged over a single level with Coles Supermarket located adjacent the south western end of the complex with 4 specialty shops located within the mall and a further 3 shops situated in an adjacent heritage listed building

The specialty stores receive good exposure to passing traffic and easy access to car parking from each of the street frontages, as well as ramp ways leading directly from the undercroft parking.

The centre boasts a consistently high performing Coles Supermarket as well as 7 specialty stores with tenants including:-