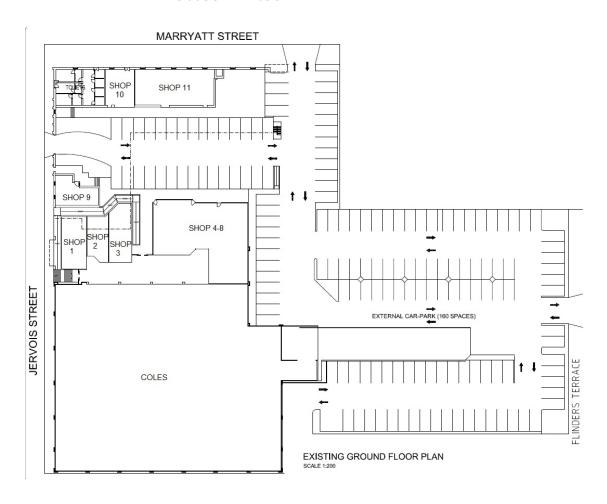

## CENTRE PROFILE

The Northern Gateway Shopping Centre is conveniently located at the corner of Jervois & Marryatt Streets with parking for approx. 250 cars.

The centre is essentially arranged over a single level with Coles Supermarket located adjacent the south western end of the complex with 4 specialty shops located within the mall and a further 3 shops situated in an adjacent heritage listed building

The specialty stores receive good exposure to passing traffic and easy access to car parking from each of the street frontages, as well as ramp ways leading directly from the undercroft parking.

The centre boasts a consistently high performing Coles Supermarket as well as 7 specialty stores with tenants including:-

## **TENANT LIST**

Major 1 Coles Port Augusta

Shop 1 The Office Café & Catering

Shop 2 Vacant
Shop 3 Biz Up
Shops 4 - 8 Vacant

Shop 9 Vacant

Shop 10 Cap Physical Therapy Clinic

Shop 11 Australian Electoral Commission