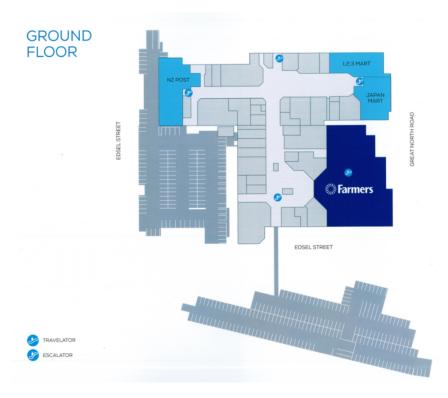

### **CENTRE LAYOUT PLAN**

The Major tenants at West City Shopping Centre are a Farmers, The Warehouse, Countdown and Event Cinemas with 5 Mini Majors and 125 Specialty stores making up this impressive Centre. The Centre provides convenient split-level parking with internal access ramps to the upper level carpark with in excess of 1,492 vehicles.