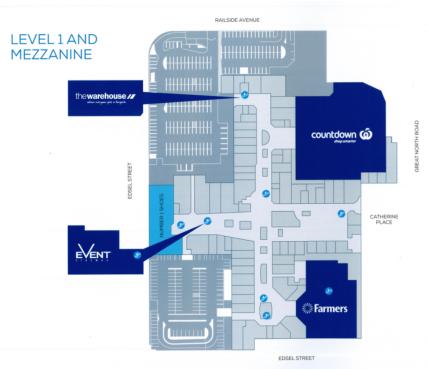

### **CENTRE LAYOUT PLAN**

The Major tenants at West City Shopping Centre are a Farmers, The Warehouse, Countdown and Event Cinemas with 5 Mini Majors and 125 Specialty stores making up this impressive Centre. The Centre provides convenient split-level parking with internal access ramps to the upper level carpark with in excess of 1,492 vehicles.