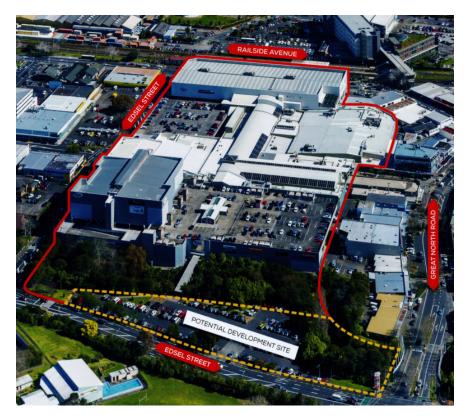

West City has exceptional street frontages to Edsel Street, Railside Avenue and Great North Road and is integrated into Henderson's main street retail strip. The Centre received excellent exposure to passing traffic and is easily accessible to the surrounding population. West City also has a potential development site along Edsel Street for future center extensions.