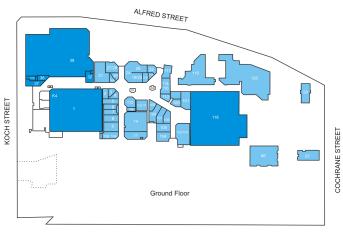

The retail accommodation is arranged over a single level with Woolworths and Cornett's Supa IGA located at the northern end of the building and the Warehouse anchoring the southern end of the centre. Car parking is provided for by 850 parking bays including 200 undercover car parks and multiple ingress/egress points from Cochrane, Alfred & Koch Streets.

## **TENANT LIST**

| M1       | Woolworths                  | Shop 66      | Cairns Kids Learning       |
|----------|-----------------------------|--------------|----------------------------|
| M2       | Vacant                      | Shop 100     | Kumon                      |
| Shop 1   | Woolworths Plus Petrol      | Shop 101     | Mission Australia          |
| Shop 2   | Lenards Poultry Shop        | Shop 102/103 | Manunda Library            |
| Shop 3   | Vacant                      | Shop 104     | National Hearing Care      |
| Shop 4/5 | Vacant                      | Shop 105     | The Optical Superstore     |
| Shop 4A  | The Tobacco Station         | Shop 106     | Vacant                     |
| Shop 6   | 60's Child                  | Shop 107     | Sarah Asian Grocery        |
| Shop 7   | Max Rentals                 | Shop 108     | Vacant                     |
| Shop 8   | Thanh Thanh                 | Shop 109     | Carley's Chinese Masage    |
| Shop 9   | Australian Red Cross        | Shop 110     | Crowtex Imports            |
| Shop 9A  | Angelas African Hairstyling | Shop 111     | Blondies Kuts & Kurls      |
| Shop 10A | Nail Lovers                 | Shop 112     | Vacant                     |
| Shop 10B | Police Beat Raintrees       | Shop 113     | MFC                        |
| Shop 10C | National Australia Bank     | Shop 114     | Fish D'Lish                |
| Shop 11  | Australia Post              | Shop 115     | Hot Wok                    |
| Shop 14  | Discount Zone               | Shop 116     | Roast Stack                |
| Shop 19  | Miller Fashion Club         | Shop 117     | Your Coffee Time           |
| Shop 21A | Vacant                      | Shop 117A    | Austcare Training          |
| Shop 21B | QML Pathology               | Shop 118     | Lincraft Australia         |
| Shop 22  | Subway                      | Shop 118A    | Jump Mania Trampoline Park |
| Shop 24  | Raintree News               | Shop 121     | Muzz Buzz                  |
| Shop 26  | Smart Clinics               | Kiosk 1      | Vacant                     |
| Shop 27  | Raintrees Plaza Café        | Kiosk 3      | Mori Mori Sushi            |
| Shop 29  | Optimal Pharmacy            | Kiosk 4      | FNQ Tobacconist            |
| Shop 32  | Raintrees Discount Meats    | Kiosk 4A     | Vacant                     |
| Shop 36  | Buns on the Run             | ATM 1        | Westpac ATM                |
| Shop 37  | Fruit Buzz                  | ATM 2        | Vacant                     |
| Shop 45  | Beer, Wine & Spirits        | ATM 3        | ANZ Bank ATM               |
| Shop 57  | Samoan Independent          | ATM 4        | Commonwealth Bank ATM      |
| Shop 58  | Red Rooster                 | ATM 5        | Commonwealth Bank ATM      |
| Shop 60A | Raintrees Tavern            | ATM 6        | Cardtronics Australasia    |
| Shop 61  | Church of God World         | ATM 7        | Cuscal Limited             |