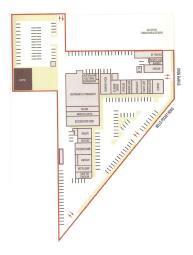

## **CENTRE PROFILE**

Strathpine Plaza Shopping Centre is a neighbourhood centre located about 22km north-east of the Brisbane GPO.

The centre comprises two buildings, with the main building incorporating Foodworks supermarket, 17 specialty stores, rear ground floor and separate first floor office tenancies. A detached building fronts Gympie Road which comprises 4 additional retail tenancies.

The Gross Lettable Area of this centre is 3,458sqm.

Offering a prominent main road position with good exposure and a tenancy mix which provides a wide range of services, well suited to the local demographics.

## TENANT LIST

| Major 1      | Foodworks                                |
|--------------|------------------------------------------|
| Shop 1-3     | Chemmart                                 |
| Shop 4-5     | Bendigo Bank                             |
| Shop 6-7     | Atlantis Seafood                         |
| Shop 7-8     | Breads on Pine                           |
| Shop 9A      | Nutrition Warehouse                      |
| Shop 10      | Steyns Meat                              |
| Shop 10E     | Strathpine Family Medical Centre         |
| Shop 11      | Strathpine Flowers & Gifts               |
| Shop 12      | Rivers Jewellery                         |
| Shop 13      | Money3 Corporation Limited               |
| Shop 14-15   | Lucky Star Noodle Box                    |
| Shop 16      | Mandy Cheung                             |
| Shop 17      | Wow Hair                                 |
| Shop 18-19   | Subway                                   |
| Shop 20      | Uniting Care Community                   |
| Shop 21      | Strathpine Barber                        |
| Office 10C&D | The Youth Development Foundation Limited |
| Office 22    | DMR Realty                               |
| Office 23    | Vacant                                   |