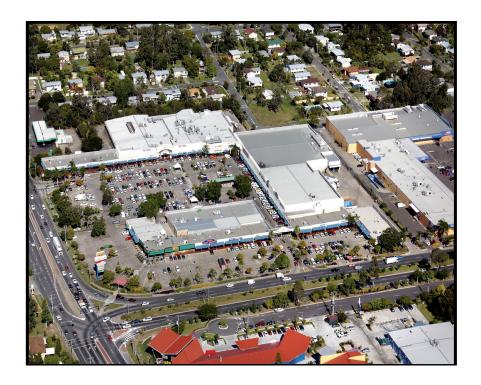

## LOGAN CITY CENTRE

CRN KINGSTON & WEMBLEY RDS, WOODRIDGE QLD 4114

## **CENTRE PROFILE**

The centre consists of a single level predominately open neighborhood shopping centre originally opened in 1981; Logan City Centre is anchored by two blue chip tenants Woolworth and IGA.

These two main tenants are complemented by over 60 specialty retailers, representing a broad and strong tenancy mix for the centre.

Situated on a site of 40,530 (sqm) with parking for approximately 750 vehicles.